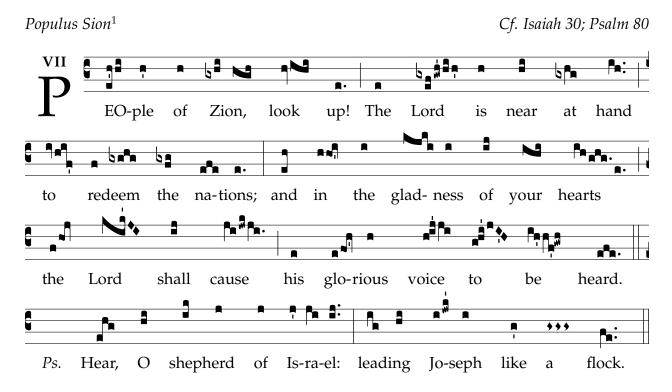

## Second Sunday in Advent

Introit

<sup>&</sup>lt;sup>1</sup>This adaptation is based on the corrected version of the melody found in: Dominique Delalande, Vers la version authentique du Graduel grégorien (Paris: Editions du Cerf, 1949), Tableau XXVII. Compare also the version accessible at http://gregor-und-taube.de/B.02.\_Adventssonntag.pdf.

 $<sup>^2</sup>A daptation based on corrected version of the melody accessible at http://gregor-und-taube.de/B.02._Adventssonntag.pdf.$ 