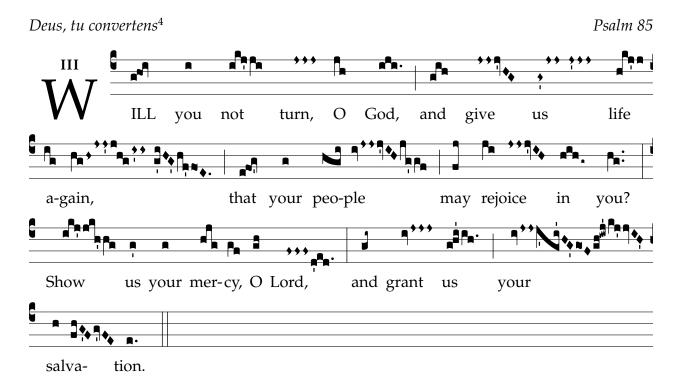

## Second Sunday in Advent

 $<sup>^4\</sup>mbox{Adaptation}$  based on corrected version of the melody accessible at http://gregor-und-taube.de/B.02.\_Adventssonntag.pdf.